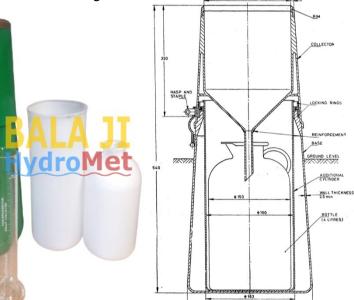

MANUAL RAIN GAUGE

All dimensions in millimetres. Fig. 1 RAINGAUGE NON-RECORDING ( 200 cm<sup>2</sup> ), GENERAL ASSEMBLY

.

IS 5225 : 1992

## Ordinary/Non-Reordering Rain Gauge

Balaji HydroMet manufactures as per IS 5225:1992 Non Recording Rain

Gauge **Model [BHM-M-ORG-IMD]**. The Balaji HydroMet Rain Gauge is Meets the Indian Standard / IMD Specification. We are instrumental in offering a large gamut of awesome quality Ordinary Rain Gauge to our clients. The rain measure is graduated for every 0.2 mm OR 0.1 mm of rainfall.

## **RAIN GAUGE - VIEW**

|                                                                                           | Pro 1 PERSONAL PROVIDENCE (CONTRACT AND A CONTRACT |  |
|-------------------------------------------------------------------------------------------|-------------------------------------------------------------------------------------------------------------------------------------------------------------------------------------------------------------------------------------------------------------------------------------------------------------------------------------------------------------------------------------------------------------------------------------------------------------------------------------------------------------------------------------------------------------------------------------------------------------------------------------------------------------------------------------------------------------------------------------------------------------------------------------------------------------------------------------------------------------------------------------------------------------------------------------------------------------------------------------------------------------------------------------------------------------------------------------------------------------------------------------------------------------------------------------------------------------------------------------------------------------------------------------------------------------------------------------------------------------------------------------------------------------------------------------------|--|
| PROFESSIONAL LINE                                                                         | SPECIFICATION                                                                                                                                                                                                                                                                                                                                                                                                                                                                                                                                                                                                                                                                                                                                                                                                                                                                                                                                                                                                                                                                                                                                                                                                                                                                                                                                                                                                                             |  |
| Model                                                                                     | BHM-M-ORG-IMD                                                                                                                                                                                                                                                                                                                                                                                                                                                                                                                                                                                                                                                                                                                                                                                                                                                                                                                                                                                                                                                                                                                                                                                                                                                                                                                                                                                                                             |  |
| Rain Gauge Diameter                                                                       | 159.60 mm                                                                                                                                                                                                                                                                                                                                                                                                                                                                                                                                                                                                                                                                                                                                                                                                                                                                                                                                                                                                                                                                                                                                                                                                                                                                                                                                                                                                                                 |  |
| Capacity                                                                                  | 200 mm of Rainfall                                                                                                                                                                                                                                                                                                                                                                                                                                                                                                                                                                                                                                                                                                                                                                                                                                                                                                                                                                                                                                                                                                                                                                                                                                                                                                                                                                                                                        |  |
| Standard                                                                                  | As per <b>IS 5225:1992</b>                                                                                                                                                                                                                                                                                                                                                                                                                                                                                                                                                                                                                                                                                                                                                                                                                                                                                                                                                                                                                                                                                                                                                                                                                                                                                                                                                                                                                |  |
| Collection Area                                                                           | 200 CM <sup>2</sup>                                                                                                                                                                                                                                                                                                                                                                                                                                                                                                                                                                                                                                                                                                                                                                                                                                                                                                                                                                                                                                                                                                                                                                                                                                                                                                                                                                                                                       |  |
| Measuring Can and bottle                                                                  | Made of Plastic White Can and 4 litre capacity bottle                                                                                                                                                                                                                                                                                                                                                                                                                                                                                                                                                                                                                                                                                                                                                                                                                                                                                                                                                                                                                                                                                                                                                                                                                                                                                                                                                                                     |  |
| Measuring Cylinder                                                                        | 20 mm capacity Glass measuring Jar (calibrated)                                                                                                                                                                                                                                                                                                                                                                                                                                                                                                                                                                                                                                                                                                                                                                                                                                                                                                                                                                                                                                                                                                                                                                                                                                                                                                                                                                                           |  |
| Funnel                                                                                    | Made of non-corrosive fiberglass having a Chamfered Edge Rim made of Gun<br>Metal at the top of the funnel                                                                                                                                                                                                                                                                                                                                                                                                                                                                                                                                                                                                                                                                                                                                                                                                                                                                                                                                                                                                                                                                                                                                                                                                                                                                                                                                |  |
| Material                                                                                  | Non corrosive fiberglass body have smooth and permanent surface finish to mini evaporation losses                                                                                                                                                                                                                                                                                                                                                                                                                                                                                                                                                                                                                                                                                                                                                                                                                                                                                                                                                                                                                                                                                                                                                                                                                                                                                                                                         |  |
| For Measuring Rain fall You can select any one Option as below for the Measuring Cylinder |                                                                                                                                                                                                                                                                                                                                                                                                                                                                                                                                                                                                                                                                                                                                                                                                                                                                                                                                                                                                                                                                                                                                                                                                                                                                                                                                                                                                                                           |  |
| Measuring Cylinder<br>Model [BHM-M-ORG-MJG]                                               | Made of Borosilicate Glass 20 mm rain fall capacity (calibrated)<br>Resolution 0.20 millimetres up to 20 mm of Rainfall                                                                                                                                                                                                                                                                                                                                                                                                                                                                                                                                                                                                                                                                                                                                                                                                                                                                                                                                                                                                                                                                                                                                                                                                                                                                                                                   |  |
| Measuring Cylinder<br>Model [BHM-M-ORG-MJG1]                                              | Made of Borosilicate Glass 10 mm rain fall capacity (calibrated)<br>Resolution 0.10 mm up to 1 mm rainfall after that 0.20mm resolution rest of<br>the 10 mm of rainfall (for extra fine and precision rainfall measurement)                                                                                                                                                                                                                                                                                                                                                                                                                                                                                                                                                                                                                                                                                                                                                                                                                                                                                                                                                                                                                                                                                                                                                                                                              |  |
| Temp Range                                                                                | -30°C to 60°C                                                                                                                                                                                                                                                                                                                                                                                                                                                                                                                                                                                                                                                                                                                                                                                                                                                                                                                                                                                                                                                                                                                                                                                                                                                                                                                                                                                                                             |  |
| Weight                                                                                    | 3 Kg                                                                                                                                                                                                                                                                                                                                                                                                                                                                                                                                                                                                                                                                                                                                                                                                                                                                                                                                                                                                                                                                                                                                                                                                                                                                                                                                                                                                                                      |  |
| Mounting                                                                                  | According to as per IS 5225:1992                                                                                                                                                                                                                                                                                                                                                                                                                                                                                                                                                                                                                                                                                                                                                                                                                                                                                                                                                                                                                                                                                                                                                                                                                                                                                                                                                                                                          |  |
| Packing Dimension                                                                         | 9"L x 9" W X 23 "H                                                                                                                                                                                                                                                                                                                                                                                                                                                                                                                                                                                                                                                                                                                                                                                                                                                                                                                                                                                                                                                                                                                                                                                                                                                                                                                                                                                                                        |  |
|                                                                                           |                                                                                                                                                                                                                                                                                                                                                                                                                                                                                                                                                                                                                                                                                                                                                                                                                                                                                                                                                                                                                                                                                                                                                                                                                                                                                                                                                                                                                                           |  |